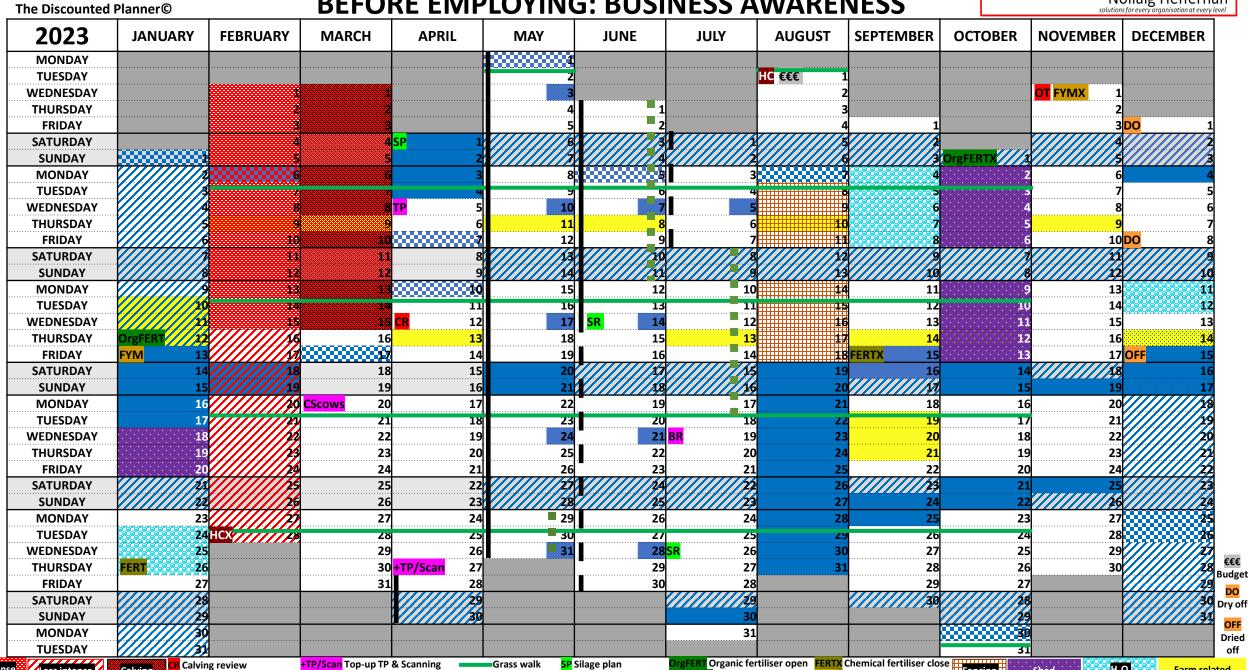

### **BEFORE EMPLOYING: BUSINESS AWARENESS**

**Nollaig Heffernan** 

H<sub>2</sub>O Farm related Less intense Shed ■ ■ Silage window HC Hedge cutting open OrgFERTX Organic fertiliser close FYM Farm yard manure open Order tags TP Tail paint Inspection preparation CScows Condition score cows BR Breeding review SR Silage review HCX Hedge cutting close FERT Chemical fertiliser open FYMX Farm yard manure close