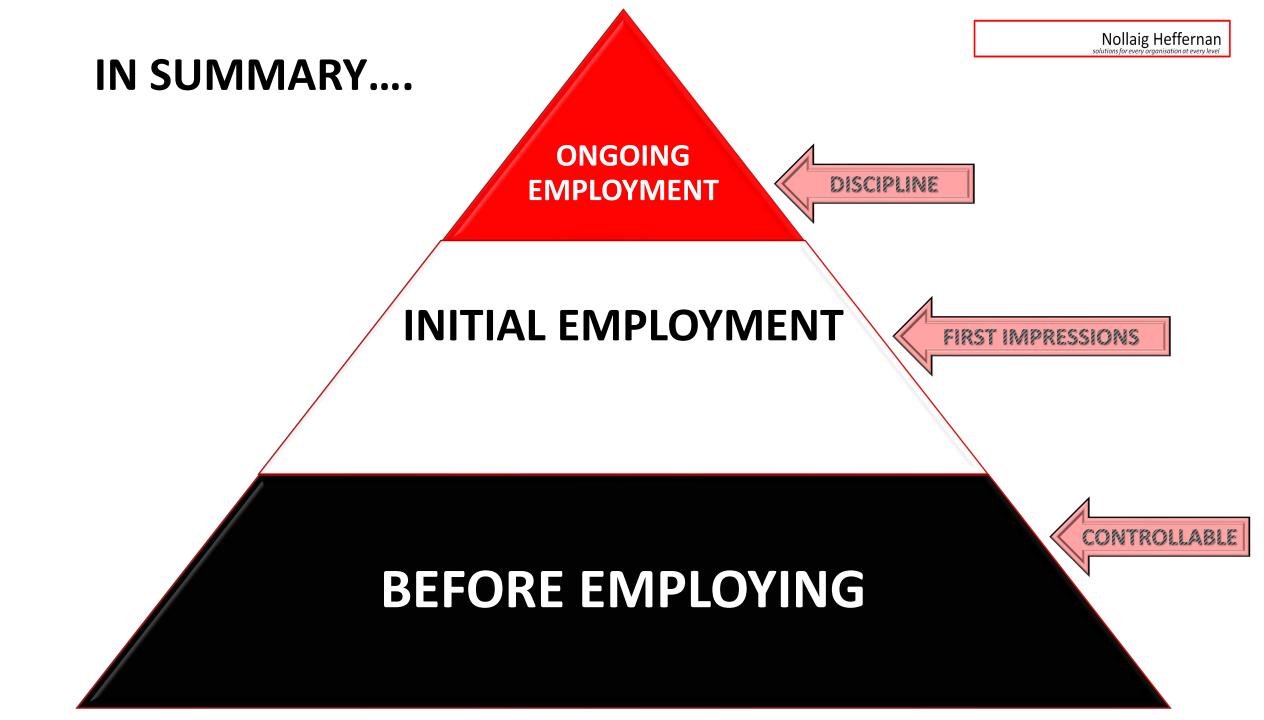

## **EMPLOYMENT STAGES**

ONGOING EMPLOYMENT

DISCIPLINE

**INITIAL EMPLOYMENT** 

FIRST IMPRESSIONS

**BEFORE EMPLOYING** 

CONTROLLABLE